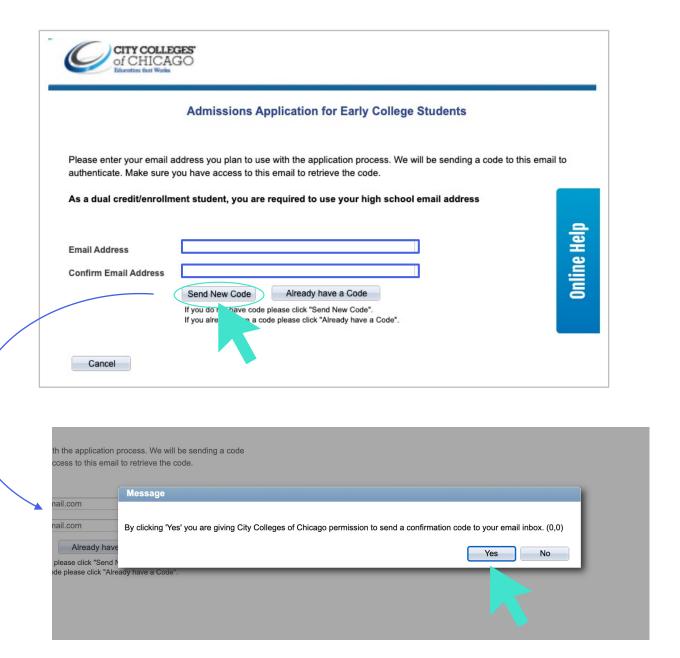

1

Head to **applyearly.ccc.edu** to get started.

| TENODOS DEL MOSES                                                  |                                                                                                                           |                    |
|--------------------------------------------------------------------|---------------------------------------------------------------------------------------------------------------------------|--------------------|
|                                                                    | Admissions Application for Early College Students                                                                         |                    |
| Please enter your email a                                          | address you plan to use with the application process. We will be sending a code                                           | e to this email to |
|                                                                    |                                                                                                                           |                    |
|                                                                    | you have access to this email to retrieve the code.                                                                       |                    |
| authenticate. Make sure                                            | you have access to this email to retrieve the code.  nent student, you are required to use your high school email address |                    |
| authenticate. Make sure                                            |                                                                                                                           |                    |
| authenticate. Make sure y                                          |                                                                                                                           | aloi               |
| authenticate. Make sure                                            |                                                                                                                           | alon o             |
| authenticate. Make sure y                                          |                                                                                                                           | alon onli          |
| authenticate. Make sure y  As a dual credit/enrollm  Email Address |                                                                                                                           | online tiele       |

2

Type your personal email address. Clicking "Send New Code" will send a confirmation code to your email inbox that is required to complete the application.

3

Use the confirmation code sent to your personal email to continue the application process.