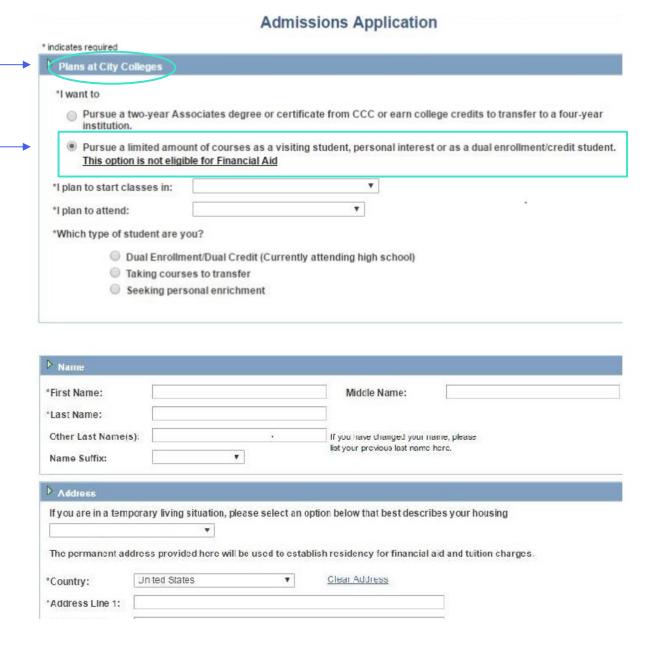

**IMPORTANT:** Under "Plans at City Colleges," please select "Pursue a limited amount of courses as a visiting student, personal interest or as a dual enrollment/credit student."