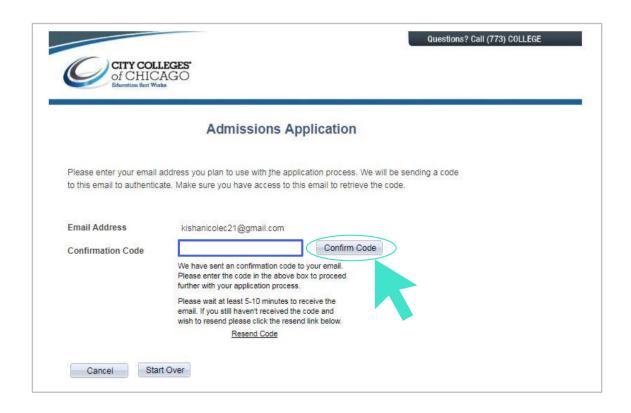

2

Type your personal email address. Clicking "Send New Code" will send a confirmation code to your email inbox that is required to complete the application.

3

Use the confirmation code sent to your personal email to continue the application process.