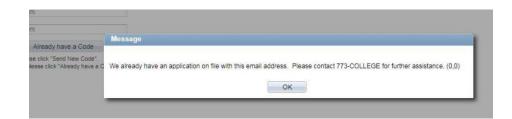

If your email is already on file, you will need to contact us at 773-COLLEGE for further assistance.

After entering the confirmation code, you will be directed to the City Colleges application. Please fill out all required fields, indicated by an asterisk (\*).